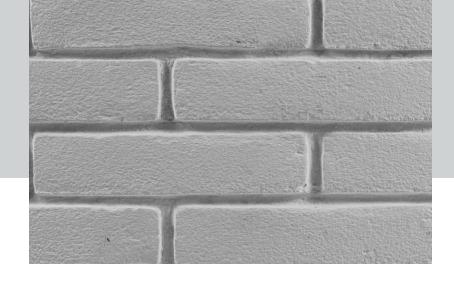

## Hamptons

This wall comes with a rough surface and sharp edges. This results in a a noble and discreet brick wall.

Brick dimension: 24 cm x 6 cm

Joint depth: 0,5 cm Joint width: 1 cm

### **DETAILS**

EARTHY

Elegant brick wall with even joints.

BRICK RED

| LAYING DIRECTION: | laid horizontally                                                                                     |
|-------------------|-------------------------------------------------------------------------------------------------------|
| DIMENSIONS:       | 200 cm x 100 cm                                                                                       |
| MATERIAL:         | 100% mineral (cement types, glass)                                                                    |
| USE UNTREATED:    | suitable for interior use (wall, ceiling)                                                             |
| WATERPROOF COLOR: | suitable for outdoor use (wall)                                                                       |
| SURFACES:         | acrylic and silicate paint                                                                            |
| PACKAGING:        | 200 cm x 100 cm (one piece)                                                                           |
| STORAGE:          | Store product in dry condition.  Before mounting allow to acclimatize in final location for 24 hours. |
| CERTIFICATES:     | Fire class A1 (incombustible acc. to DIN 4102)<br>MSC.307(88) - IMO 2010 FTP Code Part 1              |