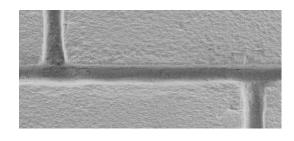

## Hamptons

This wall comes with a rough surface and sharp edges. This results in a a noble and discreet brick wall.

Brick dimension: 24 cm x 6 cm

Joint depth: 0,5 cm Joint width: 1 cm

### **DETAILS**

EARTHY

Elegant brick wall with even joints.

BRICK RED

| LAYING DIRECTION: | laid horizontally                                                                                     |
|-------------------|-------------------------------------------------------------------------------------------------------|
| DIMENSIONS:       | 200 cm x 100 cm                                                                                       |
| MATERIAL:         | 100% mineral (cement types, glass)                                                                    |
| USE UNTREATED:    | suitable for interior use (wall, ceiling)                                                             |
| WATERPROOF COLOR: | suitable for outdoor use (wall)                                                                       |
| SURFACES:         | acrylic and silicate paint                                                                            |
| PACKAGING:        | 200 cm x 100 cm (one piece)                                                                           |
| STORAGE:          | Store product in dry condition.  Before mounting allow to acclimatize in final location for 24 hours. |
| CERTIFICATES:     | Fire class A1 (incombustible acc. to DIN 4102)<br>MSC.307(88) - IMO 2010 FTP Code Part 1              |