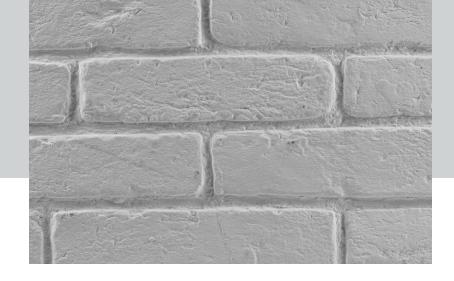

## Little Italy

For this wall, bricks of the same length are lined up harmoniously with subtle joints.

Brick dimension: 24 cm x 6-7 cm

Joint depth: 1 cm Joint width: 1 cm

### DETAILS

EARTHY

Old brick wall with a wide, coarse joint put together seamlessly.

| LAYING DIRECTION: | laid horizontally                                                                                     |
|-------------------|-------------------------------------------------------------------------------------------------------|
| DIMENSIONS:       | 199 cm x 116 cm                                                                                       |
| MATERIAL:         | 100% mineral (cement types, glass)                                                                    |
| USE UNTREATED:    | suitable for interior use (wall, ceiling)                                                             |
| WATERPROOF COLOR: | suitable for outdoor use (wall)                                                                       |
| SURFACES:         | acrylic and silicate paint                                                                            |
| PACKAGING:        | 199 cm x 116 cm (one piece)                                                                           |
| STORAGE:          | Store product in dry condition.  Before mounting allow to acclimatize in final location for 24 hours. |
| CERTIFICATES:     | Fire class A1 (incombustible acc. to DIN 4102)<br>MSC.307(88) - IMO 2010 FTP Code Part 1              |