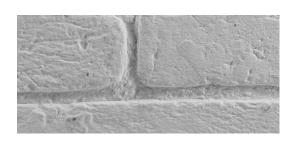

## Little Italy

For this wall, bricks of the same length are lined up harmoniously with subtle joints.

Brick dimension: 24 cm x 6-7 cm

Joint depth: 1 cm Joint width: 1 cm

### DETAILS

EARTHY

Old brick wall with a wide, coarse joint put together seamlessly.

| LAYING DIRECTION: | laid horizontally                                                                                     |
|-------------------|-------------------------------------------------------------------------------------------------------|
| DIMENSIONS:       | 199 cm x 116 cm                                                                                       |
| MATERIAL:         | 100% mineral (cement types, glass)                                                                    |
| USE UNTREATED:    | suitable for interior use (wall, ceiling)                                                             |
| WATERPROOF COLOR: | suitable for outdoor use (wall)                                                                       |
| SURFACES:         | acrylic and silicate paint                                                                            |
| PACKAGING:        | 199 cm x 116 cm (one piece)                                                                           |
| STORAGE:          | Store product in dry condition.  Before mounting allow to acclimatize in final location for 24 hours. |
| CERTIFICATES:     | Fire class A1 (incombustible acc. to DIN 4102)<br>MSC.307(88) - IMO 2010 FTP Code Part 1              |